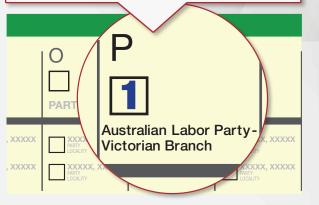

### **Brunswick**

NUMBER EVERY BOX

#### LARGE BALLOT PAPER:

Just put Number 1 in Box "P" for the Australian Labor Party.

OR

Vote below the line by clearly numbering at least 5 boxes starting with the ALP candidates.

For more information about me scan the QR code: